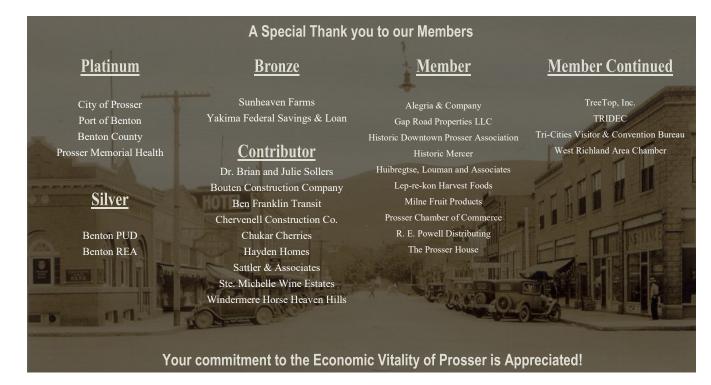

### **Funding Partners**

City of Prosser | Port of Benton | Benton County Private Sector Businesses